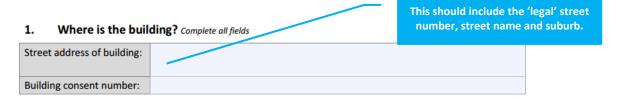

e building?** This section requests the address of the building being worked on.
- **2 Who owns the building?** This section requests information about the owner of the building.
- **3 What work have you carried out / supervised?** This section requires you to outline what restricted building work you have either carried out or supervised on the build; and to outline the details of any waivers or modifications to the Building Code which were required.
- **4 What are your details?** This section requests your registration and contact information.
- **5 Declaration** Your application will not be valid if you have not signed the form.



# Advice on filling out the form

Additional detail on completing each section of the form is shown in the following pages.

### 1 - Where is the building?



### 2 – Who owns the building?

### 2. Who owns the building? Complete all fields, using N/A where not applicable





# 3 – What work have you carried out / supervised?

| Tick all items that apply to the work you have carried out or supervised. Use N/A for any items where you were not involved on the build.                                                                                                                                                                                                  |                                                           |       |         |                                                                                                                              |               |          |                            |            |