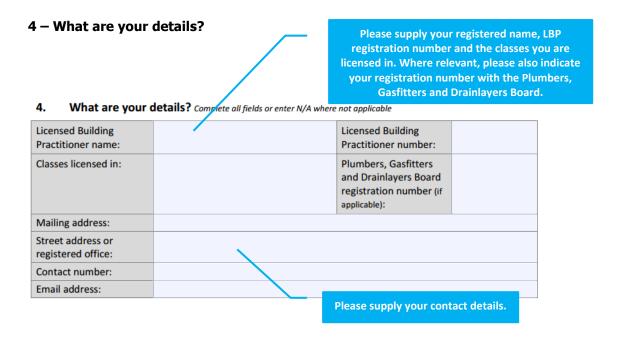

# Contents of the application form

The Licensed Building Practitioner Record of Work form contains five sections. These are briefly described below:

- **1 Where is the building?** This section requests the address of the building being worked on.
- **2 Who owns the building?** This section requests information about the owner of the building.
- **3 What work have you carried out / supervised?** This section requires you to outline what restricted building work you have either carried out or supervised on the build; and to outline the details of any waivers or modifications to the Building Code which were required.
- **4 What are your details?** This section requests your registration and contact information.
- **5 Declaration** Your application will not be valid if you have not signed the form.